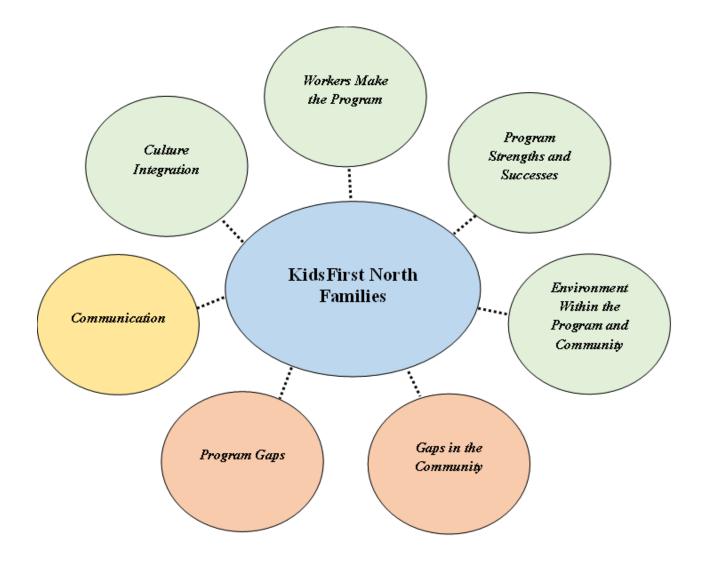

**Supplementary Figure S3.** Thematic Results – KidsFirst North Families. Factors of program success and barriers identified by KidsFirst North families.

*Note:* The centre circle illustrates the participant group; green circles represent themes identified as contributing to program success; orange circles represent themes identified as program barriers; the yellow circle represents the theme identified as contributing to both program success and program barriers. As the participants viewed each theme as important, the findings are displayed in figures as circles of the same size in no order.