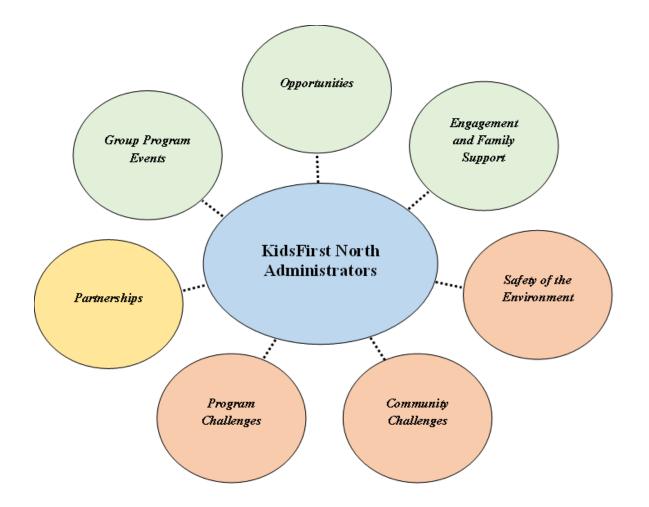

**Supplementary Figure S5.** Thematic Results - KidsFirst North administrators. Factors of program success and barriers identified by KidsFirst North administrators.

*Note:* The centre circle illustrates the participant group; green circles represent themes identified as contributing to program success; orange circles represent themes identified as program barriers; the yellow circle represents the theme identified as contributing to both, program success and program barriers. As the participants viewed each theme as important, the findings are displayed in figures as circles of the same size in no order.